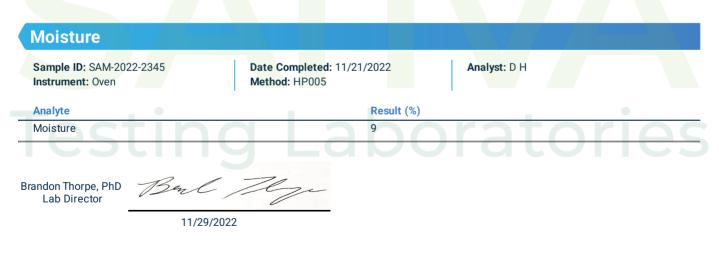

## **Certificate of Analysis**

Client Name: Stratus Labs Sample ID: SAM-2022-2345 Sample Name: Daydreams White CBG Sample Matrix: Flower Sample Type: Smokable Flower Sample Received: 11/21/2022